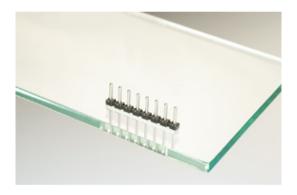

#### DESCRIPTION

11 Pole vertical pin headers 3.5mm pitch 6A 200V

Subject to technical modification without notice. Typographical and other errors do not justify claim for damages.

### **SPECIFICATION**

| Туре                        | PCB mount - Male header                                               |
|-----------------------------|-----------------------------------------------------------------------|
| Mounting Type               | Wave / Through Hole Reflow compatible                                 |
| Orientation                 | Vertical                                                              |
| Pitch (mm)                  | 3.5                                                                   |
| Number of Poles             | 11                                                                    |
| Max Current (A)             | 6                                                                     |
| Max Voltage (V)             | 200                                                                   |
| Height (mm)                 | 12                                                                    |
| Standard Colour             | Black                                                                 |
| Width (mm)                  | 2.7                                                                   |
| Length (mm)                 | 37.7                                                                  |
| Solder Pin Length (mm)      | 3.6                                                                   |
| PCB Hole Diameter (mm)      | 1.3                                                                   |
| Commente                    | Pole sizes / no of ways not shown, please contact us for availability |
| Comments<br>Pin Style       | Solderable                                                            |
| Tracking Resistance CTI (v) | 600                                                                   |