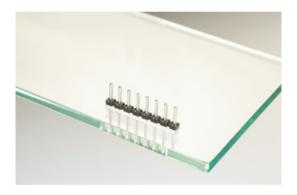

#### DESCRIPTION

4 Pole vertical pin headers 3.5mm pitch 6A 200V

Subject to technical modification without notice. Typographical and other errors do not justify claim for damages.

### **SPECIFICATION**

| Туре                        | PCB mount - Male header                                               |
|-----------------------------|-----------------------------------------------------------------------|
| Mounting Type               | Wave / Through Hole Reflow compatible                                 |
| Orientation                 | Vertical                                                              |
| Pitch (mm)                  | 3.5                                                                   |
| Number of Poles             | 4                                                                     |
| Max Current (A)             | 6                                                                     |
| Max Voltage (V)             | 200                                                                   |
| Height (mm)                 | 12                                                                    |
| Standard Colour             | Black                                                                 |
| Width (mm)                  | 2.7                                                                   |
| Length (mm)                 | 13.2                                                                  |
| Solder Pin Length (mm)      | 3.6                                                                   |
| PCB Hole Diameter (mm)      | 1.3                                                                   |
| Commente                    | Pole sizes / no of ways not shown, please contact us for availability |
| Comments<br>Pin Style       | Solderable                                                            |
| Tracking Resistance CTI (v) | 600                                                                   |