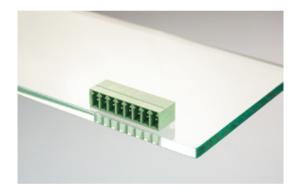

#### DESCRIPTION

11 Pole horizontal pin headers 3.5mm pitch 9A 125V

Subject to technical modification without notice. Typographical and other errors do not justify claim for damages.

#### **SPECIFICATION**

| Туре                        | PCB mount - Male header                                               |
|-----------------------------|-----------------------------------------------------------------------|
| Mounting Type               | Wave - through hole                                                   |
| Orientation                 | Horizontal                                                            |
| Pitch (mm)                  | 3.5                                                                   |
| Open/Closed/Screw/Flange    | Closed End                                                            |
| Number of Poles             | 11                                                                    |
| Max Current (A)             | 9                                                                     |
| Max Voltage (V)             | 125                                                                   |
| Height (mm)                 | 7.2                                                                   |
| Standard Colour             | Black                                                                 |
| Width (mm)                  | 9.2                                                                   |
| Length (mm)                 | 40                                                                    |
| Solder Pin Length (mm)      | 3.5                                                                   |
| PCB Hole Diameter (mm)      | 1.4                                                                   |
| Commonts                    | Pole sizes / no of ways not shown, please contact us for availability |
| Comments<br>Pin Style       | Solderable                                                            |
| Tracking Resistance CTI (v) | 600                                                                   |