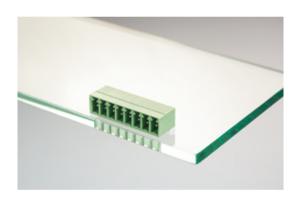

## **DESCRIPTION**

5 Pole horizontal pin headers 3.5mm pitch 9A 125V

Subject to technical modification without notice.

Typographical and other errors do not justify claim for damages.

## **SPECIFICATION**

| Туре                        | PCB mount - Male header                                               |
|-----------------------------|-----------------------------------------------------------------------|
| Mounting Type               | Wave - through hole                                                   |
| Orientation                 | Horizontal                                                            |
| Pitch (mm)                  | 3.5                                                                   |
| Open/Closed/Screw/Flange    | Closed End                                                            |
| Number of Poles             | 5                                                                     |
| Max Current (A)             | 9                                                                     |
| Max Voltage (V)             | 125                                                                   |
| Height (mm)                 | 7.2                                                                   |
| Standard Colour             | Black                                                                 |
| Width (mm)                  | 9.2                                                                   |
| Length (mm)                 | 19                                                                    |
| Solder Pin Length (mm)      | 3.5                                                                   |
| PCB Hole Diameter (mm)      | 1.4                                                                   |
| Comments                    | Pole sizes / no of ways not shown, please contact us for availability |
| Pin Style                   | Solderable                                                            |
| Tracking Resistance CTI (v) | 600                                                                   |