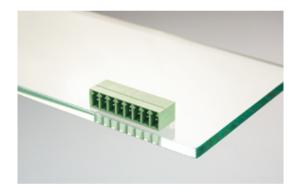

#### DESCRIPTION

3 Pole horizontal pin headers 3.5mm pitch 9A 125V

Subject to technical modification without notice. Typographical and other errors do not justify claim for damages.

#### **SPECIFICATION**

| Туре                        | PCB mount - Male header                                               |
|-----------------------------|-----------------------------------------------------------------------|
| Mounting Type               | Wave - through hole                                                   |
| Orientation                 | Horizontal                                                            |
| Pitch (mm)                  | 3.5                                                                   |
| Open/Closed/Screw/Flange    | Closed End                                                            |
| Number of Poles             | 3                                                                     |
| Max Current (A)             | 9                                                                     |
| Max Voltage (V)             | 125                                                                   |
| Height (mm)                 | 7.2                                                                   |
| Standard Colour             | Black                                                                 |
| Width (mm)                  | 9.2                                                                   |
| Length (mm)                 | 12                                                                    |
| Solder Pin Length (mm)      | 3.5                                                                   |
| PCB Hole Diameter (mm)      | 1.4                                                                   |
| Commonte                    | Pole sizes / no of ways not shown, please contact us for availability |
| Comments<br>Pin Style       | Solderable                                                            |
| Tracking Resistance CTI (v) | 600                                                                   |