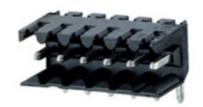

## **DESCRIPTION**

11 Pole horizontal pin headers 3.5mm pitch 10A 130V

Subject to technical modification without notice.

Typographical and other errors do not justify claim for damages.

## **SPECIFICATION**

| Туре                        | PCB mount - Male header                                               |
|-----------------------------|-----------------------------------------------------------------------|
| Mounting Type               | Wave / Through Hole Reflow compatible                                 |
| Orientation                 | Horizontal                                                            |
| Pitch (mm)                  | 3.5                                                                   |
| Open/Closed/Screw/Flange    | Open End                                                              |
| Number of Poles             | 11                                                                    |
| Max Current (A)             | 10                                                                    |
| Max Voltage (V)             | 130                                                                   |
| Standard Colour             | Black                                                                 |
| Width (mm)                  | 11.1                                                                  |
| Length (mm)                 | 38.5                                                                  |
| Solder Pin Length (mm)      | 3.2                                                                   |
| PCB Hole Diameter (mm)      | 1.4                                                                   |
| Comments                    | Pole sizes / no of ways not shown, please contact us for availability |
| Comments<br>IP Rating       | 10                                                                    |
| Pin Style                   | Solderable                                                            |
| Tracking Resistance CTI (v) | 400                                                                   |