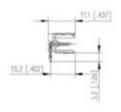

## **SPECIFICATION**

| Туре                        | PCB mount - Male header                                               |
|-----------------------------|-----------------------------------------------------------------------|
| Mounting Type               | Wave / Through Hole Reflow compatible                                 |
| Orientation                 | Horizontal                                                            |
| Pitch (mm)                  | 3.5                                                                   |
| Open/Closed/Screw/Flange    | Open End                                                              |
| Number of Poles             | 11                                                                    |
| Max Current (A)             | 10                                                                    |
| Max Voltage (V)             | 130                                                                   |
| Standard Colour             | Black                                                                 |
| Width (mm)                  | 11.1                                                                  |
| Length (mm)                 | 38.5                                                                  |
| Solder Pin Length (mm)      | 3.2                                                                   |
| PCB Hole Diameter (mm)      | 1.4                                                                   |
| Comments                    | Pole sizes / no of ways not shown, please contact us for availability |
| Comments<br>IP Rating       | 10                                                                    |
| Pin Style                   | Solderable                                                            |
| Tracking Resistance CTI (v) | 400                                                                   |