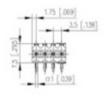

## **SPECIFICATION**

| Туре                        | PCB mount - Male header                                               |
|-----------------------------|-----------------------------------------------------------------------|
| Mounting Type               | Wave / Through Hole Reflow compatible                                 |
| Orientation                 | Horizontal                                                            |
| Pitch (mm)                  | 3.5                                                                   |
| Open/Closed/Screw/Flange    | Open End                                                              |
| Number of Poles             | 11                                                                    |
| Max Current (A)             | 10                                                                    |
| Max Voltage (V)             | 130                                                                   |
| Standard Colour             | Black                                                                 |
| Width (mm)                  | 11.1                                                                  |
| Length (mm)                 | 38.5                                                                  |
| Solder Pin Length (mm)      | 3.2                                                                   |
| PCB Hole Diameter (mm)      | 1.4                                                                   |
| Comments                    | Pole sizes / no of ways not shown, please contact us for availability |
| Comments<br>IP Rating       | 10                                                                    |
| Pin Style                   | Solderable                                                            |
| Tracking Resistance CTI (v) | 400                                                                   |