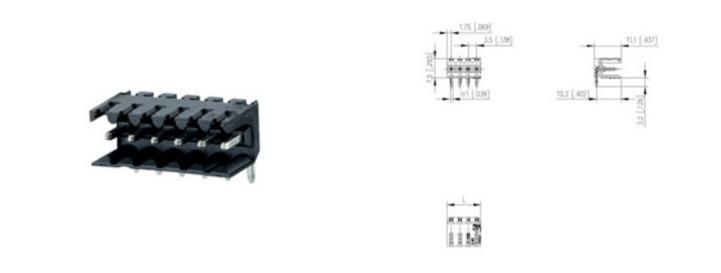

### DESCRIPTION

7 Pole horizontal pin headers 3.5mm pitch 10A 130V

Subject to technical modification without notice. Typographical and other errors do not justify claim for damages.

### **SPECIFICATION**

| Туре                        | PCB mount - Male header                                               |
|-----------------------------|-----------------------------------------------------------------------|
| Mounting Type               | Wave / Through Hole Reflow compatible                                 |
| Orientation                 | Horizontal                                                            |
| Pitch (mm)                  | 3.5                                                                   |
| Open/Closed/Screw/Flange    | Open End                                                              |
| Number of Poles             | 7                                                                     |
| Max Current (A)             | 10                                                                    |
| Max Voltage (V)             | 130                                                                   |
| Standard Colour             | Black                                                                 |
| Width (mm)                  | 11.1                                                                  |
| Length (mm)                 | 24.5                                                                  |
| Solder Pin Length (mm)      | 3.2                                                                   |
| PCB Hole Diameter (mm)      | 1.4                                                                   |
| Commonto                    | Pole sizes / no of ways not shown, please contact us for availability |
| Comments<br>IP Rating       | 10                                                                    |
| Pin Style                   | Solderable                                                            |
| Tracking Resistance CTI (v) | 400                                                                   |