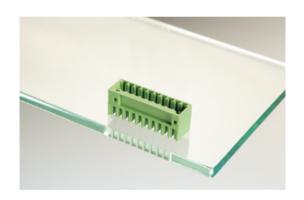

## Plug and Socket PCB Terminal Blocks

Range: PCB Terminal Blocks, Connectors and Fuse Holders

Order Code: 31373112

## **DESCRIPTION**

12 Pole vertical pin headers 2.5mm pitch 6A 80V

Subject to technical modification without notice.

Typographical and other errors do not justify claim for damages.

## **SPECIFICATION**

| Туре                        | PCB mount - Male header                                               |
|-----------------------------|-----------------------------------------------------------------------|
| Mounting Type               | Wave - through hole                                                   |
| Orientation                 | Vertical                                                              |
| Pitch (mm)                  | 2.5                                                                   |
| Open/Closed/Screw/Flange    | Closed End                                                            |
| Number of Poles             | 12                                                                    |
| Max Current (A)             | 6                                                                     |
| Max Voltage (V)             | 80                                                                    |
| Height (mm)                 | 7.9                                                                   |
| Standard Colour             | Green                                                                 |
| Width (mm)                  | 10.1                                                                  |
| Length (mm)                 | 33.8                                                                  |
| Solder Pin Length (mm)      | 3.2                                                                   |
| PCB Hole Diameter (mm)      | 1.3                                                                   |
| Comments                    | Pole sizes / no of ways not shown, please contact us for availability |
| Pin Style                   | Solderable                                                            |
| Tracking Resistance CTI (v) | 600                                                                   |