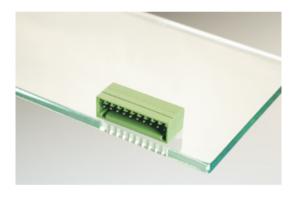

#### DESCRIPTION

6 Pole horizontal pin headers 2.5mm pitch 6A 80V

Subject to technical modification without notice. Typographical and other errors do not justify claim for damages.

#### **SPECIFICATION**

| Туре                        | PCB mount - Male header                                               |
|-----------------------------|-----------------------------------------------------------------------|
| Mounting Type               | Wave - through hole                                                   |
| Orientation                 | Horizontal                                                            |
| Pitch (mm)                  | 2.5                                                                   |
| Open/Closed/Screw/Flange    | Closed End                                                            |
| Number of Poles             | 6                                                                     |
| Max Current (A)             | 6                                                                     |
| Max Voltage (V)             | 80                                                                    |
| Height (mm)                 | 7.9                                                                   |
| Standard Colour             | Green                                                                 |
| Width (mm)                  | 10.1                                                                  |
| Length (mm)                 | 16.9                                                                  |
| Solder Pin Length (mm)      | 3.2                                                                   |
| PCB Hole Diameter (mm)      | 1.3                                                                   |
| Commente                    | Pole sizes / no of ways not shown, please contact us for availability |
| Comments<br>Pin Style       | Solderable                                                            |
| Tracking Resistance CTI (v) | 600                                                                   |