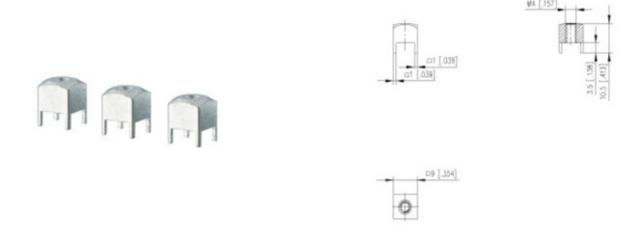

## **SPECIFICATION**

| Туре                   | Screw                                                                 |
|------------------------|-----------------------------------------------------------------------|
| Mounting Type          | Wave - through hole                                                   |
| Height (mm)            | 10.5                                                                  |
| Standard Colour        | Metallike                                                             |
| Solder Pin Length (mm) | 3.5                                                                   |
| PCB Hole Diameter (mm) | 1.6                                                                   |
| Comments               | Pole sizes / no of ways not shown, please contact us for availability |
| Comments<br>Pin Style  | Single pole                                                           |