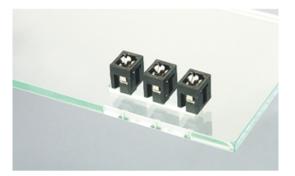

# Range: PCB Terminal Blocks, Connectors and Fuse Holders

Order Code: 360271 M3

DESCRIPTION

Screw PCB terminal block

Subject to technical modification without notice. Typographical and other errors do not justify claim for damages.

#### **SPECIFICATION**

| Туре                                  | Screw                                                                 |
|---------------------------------------|-----------------------------------------------------------------------|
| Mounting Type                         | Wave - through hole                                                   |
| Height (mm)                           | 9.2                                                                   |
| Standard Colour                       | Black                                                                 |
| Width (mm)                            | 4                                                                     |
| Solder Pin Length (mm)                | 2.9                                                                   |
| PCB Hole Diameter (mm)                | 1.5                                                                   |
| Commonto                              | Pole sizes / no of ways not shown, please contact us for availability |
| Comments<br>Min Temperature Rating °C | 14                                                                    |
| Min Wire Size AWG                     | 24                                                                    |
| Pin Style                             | Single pole                                                           |
| Terminal Type                         | Wire protected                                                        |