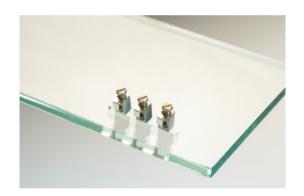

## **Standard PCB Terminal Blocks**

Range: PCB Terminal Blocks, Connectors and Fuse Holders

Order Code: 360273 M2.6

## **DESCRIPTION**

Screw PCB terminal block

Subject to technical modification without notice.

Typographical and other errors do not justify claim for damages.

## **SPECIFICATION**

| Туре                               | Screw                                                                 |
|------------------------------------|-----------------------------------------------------------------------|
| Mounting Type                      | Wave - through hole                                                   |
| Height (mm)                        | 9.5                                                                   |
| Standard Colour                    | Metallike                                                             |
| Width (mm)                         | 3                                                                     |
| Solder Pin Length (mm)             | 3.5                                                                   |
| PCB Hole Diameter (mm)             | 1.5                                                                   |
| Comments                           | Pole sizes / no of ways not shown, please contact us for availability |
| Comments Min Temperature Rating °C | 14                                                                    |
| Min Wire Size AWG                  | 26                                                                    |
| Pin Style                          | Single pole                                                           |
| Terminal Type                      | Wire protected                                                        |