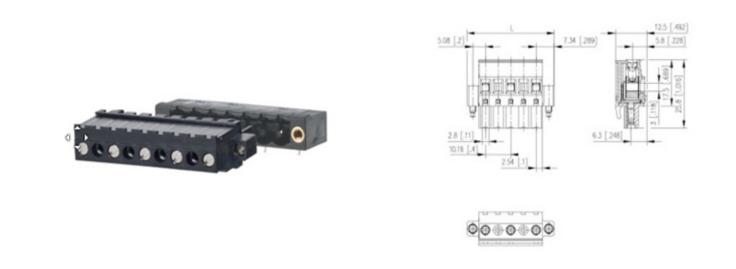

### DESCRIPTION

4 Pole horizontal screw female plug terminal block 10.16mm pitch 13.5A 630V

Subject to technical modification without notice. Typographical and other errors do not justify claim for damages.

### **SPECIFICATION**

| Туре                        | Cable mount - Female plug                                             |
|-----------------------------|-----------------------------------------------------------------------|
| Connection Method           | Screw                                                                 |
| Mounting Type               | Rising clamp                                                          |
| Orientation                 | Horizontal                                                            |
| Join                        | Solid body non stackable                                              |
| Pitch (mm)                  | 10.16                                                                 |
| Open/Closed/Screw/Flange    | Screw flange                                                          |
| Number of Poles             | 4                                                                     |
| Max Wire Size (Sq mm)       | 2.5                                                                   |
| Max Current (A)             | 13.5                                                                  |
| Max Voltage (V)             | 630                                                                   |
| Height (mm)                 | 25.8                                                                  |
| Standard Colour             | Black                                                                 |
| Width (mm)                  | 12.5                                                                  |
| Length (mm)                 | 45.16                                                                 |
| Commente                    | Pole sizes / no of ways not shown, please contact us for availability |
| Comments<br>IP Rating       | 20                                                                    |
| Min Temperature Rating °C   | 12                                                                    |
| Min Wire Size AWG           | 28                                                                    |
| Pin Style                   | Pluggable                                                             |
| Tracking Resistance CTI (v) | 600                                                                   |