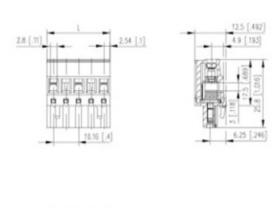

## **SPECIFICATION**

| Туре                        | Cable mount - Female plug                                             |
|-----------------------------|-----------------------------------------------------------------------|
| Connection Method           | Screw                                                                 |
| Mounting Type               | Rising clamp                                                          |
| Orientation                 | Horizontal                                                            |
| Join                        | Solid body non stackable                                              |
| Pitch (mm)                  | 10.16                                                                 |
| Number of Poles             | 5                                                                     |
| Height (mm)                 | 25.8                                                                  |
| Standard Colour             | Black                                                                 |
| Width (mm)                  | 12.5                                                                  |
| Length (mm)                 | 45.72                                                                 |
| Comments                    | Pole sizes / no of ways not shown, please contact us for availability |
| Comments IP Rating          | 20                                                                    |
| Min Temperature Rating °C   | 12                                                                    |
| Min Wire Size AWG           | 28                                                                    |
| Pin Style                   | Pluggable                                                             |
| Tracking Resistance CTI (v) | 600                                                                   |