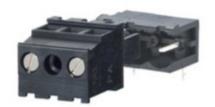

## **DESCRIPTION**

5 Pole horizontal screw female plug terminal block 10.16mm pitch

Subject to technical modification without notice.

Typographical and other errors do not justify claim for damages.

## **SPECIFICATION**

| Туре                        | Cable mount - Female plug                                             |
|-----------------------------|-----------------------------------------------------------------------|
| Connection Method           | Screw                                                                 |
| Mounting Type               | Rising clamp                                                          |
| Orientation                 | Horizontal                                                            |
| Join                        | Solid body non stackable                                              |
| Pitch (mm)                  | 10.16                                                                 |
| Number of Poles             | 5                                                                     |
| Height (mm)                 | 25.8                                                                  |
| Standard Colour             | Black                                                                 |
| Width (mm)                  | 12.5                                                                  |
| Length (mm)                 | 45.72                                                                 |
| Comments                    | Pole sizes / no of ways not shown, please contact us for availability |
| Comments IP Rating          | 20                                                                    |
| Min Temperature Rating °C   | 12                                                                    |
| Min Wire Size AWG           | 28                                                                    |
| Pin Style                   | Pluggable                                                             |
| Tracking Resistance CTI (v) | 600                                                                   |