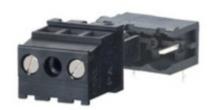

## **DESCRIPTION**

3 Pole horizontal screw female plug terminal block 10.16mm pitch

Subject to technical modification without notice.

Typographical and other errors do not justify claim for damages.