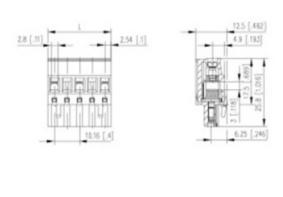

## **SPECIFICATION**

| Туре                        | Cable mount - Female plug                                             |
|-----------------------------|-----------------------------------------------------------------------|
| Connection Method           | Screw                                                                 |
| Mounting Type               | Rising clamp                                                          |
| Orientation                 | Horizontal                                                            |
| Join                        | Solid body non stackable                                              |
| Pitch (mm)                  | 10.16                                                                 |
| Number of Poles             | 3                                                                     |
| Height (mm)                 | 25.8                                                                  |
| Standard Colour             | Black                                                                 |
| Width (mm)                  | 12.5                                                                  |
| Length (mm)                 | 25.4                                                                  |
| Comments                    | Pole sizes / no of ways not shown, please contact us for availability |
| Comments IP Rating          | 20                                                                    |
| Min Temperature Rating °C   | 12                                                                    |
| Min Wire Size AWG           | 28                                                                    |
| Pin Style                   | Pluggable                                                             |
| Tracking Resistance CTI (v) | 600                                                                   |