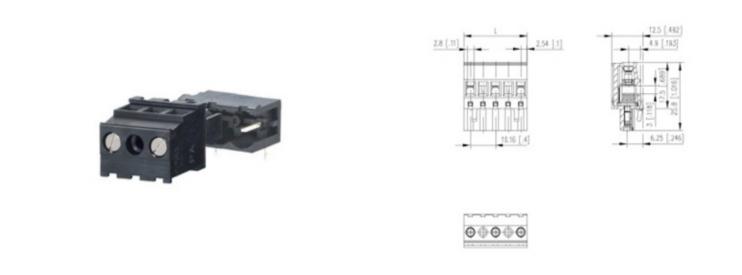

### DESCRIPTION

2 Pole horizontal screw female plug terminal block 10.16mm pitch

Subject to technical modification without notice. Typographical and other errors do not justify claim for damages.

### **SPECIFICATION**

| Туре                        | Cable mount - Female plug                                             |
|-----------------------------|-----------------------------------------------------------------------|
| Connection Method           | Screw                                                                 |
| Mounting Type               | Rising clamp                                                          |
| Orientation                 | Horizontal                                                            |
| Join                        | Solid body non stackable                                              |
| Pitch (mm)                  | 10.16                                                                 |
| Number of Poles             | 2                                                                     |
| Height (mm)                 | 25.8                                                                  |
| Standard Colour             | Black                                                                 |
| Width (mm)                  | 12.5                                                                  |
| Length (mm)                 | 15.24                                                                 |
| Commente                    | Pole sizes / no of ways not shown, please contact us for availability |
| Comments<br>IP Rating       | 20                                                                    |
| Min Temperature Rating °C   | 12                                                                    |
| Min Wire Size AWG           | 28                                                                    |
| Pin Style                   | Pluggable                                                             |
| Tracking Resistance CTI (v) | 600                                                                   |