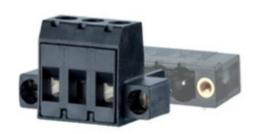

## **DESCRIPTION**

4 Pole vertical screw female plug terminal block 10.16mm pitch 13.5A 630V

Subject to technical modification without notice.

Typographical and other errors do not justify claim for damages.

## **SPECIFICATION**

| Туре                        | Cable mount - Female plug                                             |
|-----------------------------|-----------------------------------------------------------------------|
| Connection Method           | Screw                                                                 |
| Mounting Type               | Rising clamp                                                          |
| Orientation                 | Vertical                                                              |
| Join                        | Solid body non stackable                                              |
| Pitch (mm)                  | 10.16                                                                 |
| Open/Closed/Screw/Flange    | Screw flange                                                          |
| Number of Poles             | 4                                                                     |
| Max Current (A)             | 13.5                                                                  |
| Max Voltage (V)             | 630                                                                   |
| Height (mm)                 | 15.5                                                                  |
| Standard Colour             | Black                                                                 |
| Width (mm)                  | 18.2                                                                  |
| Length (mm)                 | 45.16                                                                 |
| Comments                    | Pole sizes / no of ways not shown, please contact us for availability |
| Comments<br>IP Rating       | 20                                                                    |
| Min Temperature Rating °C   | 12                                                                    |
| Min Wire Size AWG           | 28                                                                    |
| Pin Style                   | Pluggable                                                             |
| Tracking Resistance CTI (v) | 600                                                                   |