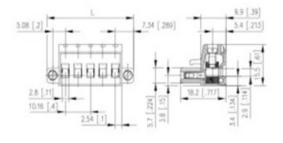

## **SPECIFICATION**

| Туре                        | Cable mount - Female plug                                             |
|-----------------------------|-----------------------------------------------------------------------|
| Connection Method           | Screw                                                                 |
| Mounting Type               | Rising clamp                                                          |
| Orientation                 | Vertical                                                              |
| Join                        | Solid body non stackable                                              |
| Pitch (mm)                  | 10.16                                                                 |
| Open/Closed/Screw/Flange    | Screw flange                                                          |
| Number of Poles             | 4                                                                     |
| Max Current (A)             | 13.5                                                                  |
| Max Voltage (V)             | 630                                                                   |
| Height (mm)                 | 15.5                                                                  |
| Standard Colour             | Black                                                                 |
| Width (mm)                  | 18.2                                                                  |
| Length (mm)                 | 45.16                                                                 |
| Comments                    | Pole sizes / no of ways not shown, please contact us for availability |
| Comments<br>IP Rating       | 20                                                                    |
| Min Temperature Rating °C   | 12                                                                    |
| Min Wire Size AWG           | 28                                                                    |
| Pin Style                   | Pluggable                                                             |
| Tracking Resistance CTI (v) | 600                                                                   |