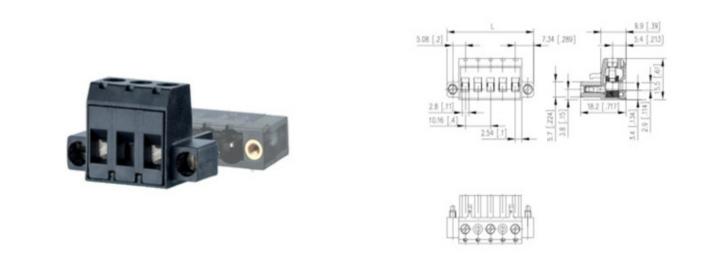

### DESCRIPTION

3 Pole vertical screw female plug terminal block 10.16mm pitch 13.5A 630V

Subject to technical modification without notice. Typographical and other errors do not justify claim for damages.

#### **SPECIFICATION**

| Туре                        | Cable mount - Female plug                                             |
|-----------------------------|-----------------------------------------------------------------------|
| Connection Method           | Screw                                                                 |
| Mounting Type               | Rising clamp                                                          |
| Orientation                 | Vertical                                                              |
| Join                        | Solid body non stackable                                              |
| Pitch (mm)                  | 10.16                                                                 |
| Open/Closed/Screw/Flange    | Screw flange                                                          |
| Number of Poles             | 3                                                                     |
| Max Current (A)             | 13.5                                                                  |
| Max Voltage (V)             | 630                                                                   |
| Height (mm)                 | 15.5                                                                  |
| Standard Colour             | Black                                                                 |
| Width (mm)                  | 18.2                                                                  |
| Length (mm)                 | 35                                                                    |
| Commonts                    | Pole sizes / no of ways not shown, please contact us for availability |
| Comments<br>IP Rating       | 20                                                                    |
| Min Temperature Rating °C   | 12                                                                    |
| Min Wire Size AWG           | 28                                                                    |
| Pin Style                   | Pluggable                                                             |
| Tracking Resistance CTI (v) | 600                                                                   |