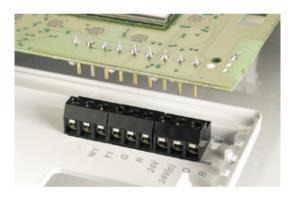

### DESCRIPTION

7 Pole horizontal screw female plug terminal block 5mm pitch 13.5A 250V

Subject to technical modification without notice. Typographical and other errors do not justify claim for damages.

# **SPECIFICATION**

| Туре                        | Cable mount - Female plug                                             |
|-----------------------------|-----------------------------------------------------------------------|
| Connection Method           | Screw                                                                 |
| Mounting Type               | Wire protector                                                        |
| Orientation                 | Horizontal                                                            |
| Join                        | Solid body non stackable                                              |
| Pitch (mm)                  | 5                                                                     |
| Number of Poles             | 7                                                                     |
| Min Wire Size (Sq mm)       | 0.08                                                                  |
| Max Wire Size (Sq mm)       | 2.5                                                                   |
| Max Current (A)             | 13.5                                                                  |
| Max Voltage (V)             | 250                                                                   |
| Standard Colour             | Black                                                                 |
| Length (mm)                 | 35                                                                    |
| Commente                    | Pole sizes / no of ways not shown, please contact us for availability |
| Comments<br>IP Rating       | 20                                                                    |
| Pin Style                   | Pluggable                                                             |
| Terminal Type               | Wire protected                                                        |
| Tracking Resistance CTI (v) | 600                                                                   |