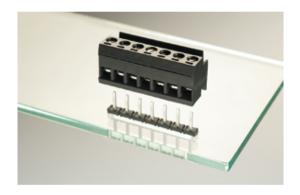

#### DESCRIPTION

5 Pole horizontal screw female plug terminal block 5mm pitch 13.5A 250V

Subject to technical modification without notice. Typographical and other errors do not justify claim for damages.