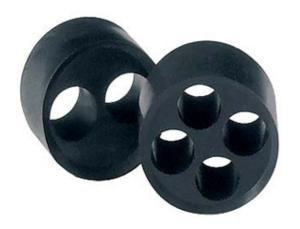

## Inserts/Accessories

Range: Cable Glands/Grommets

Order Code: GAC-SPM-13-2-6 (WJ-D 13/2X6)

## **DESCRIPTION**

Sealing insert, 2X6 MM for gland size PG13.5