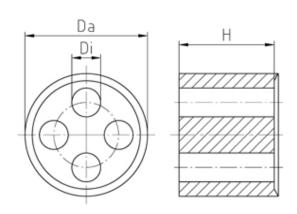

## **SPECIFICATION**

| Product Type              | Standard                                                   |
|---------------------------|------------------------------------------------------------|
| Sealing Ring Material     | Evoprene TPE                                               |
| Min Temperature Rating °C | -30                                                        |
| Max Temperature Rating °C | 100                                                        |
| Thread Size               | PG13.5                                                     |
| External Diameter (mm)    | 15.3                                                       |
| Sealing Insert            | Evoprene TPE                                               |
| Interior Diameter (mm)    | 2x6                                                        |
| Comments                  | assembled in PERFECT series: 50.0xx/zXz, 50.0xx Pazzzz/zXz |
|                           | installation also possible in PERFECT series               |
| Height (mm)               | 8.5                                                        |