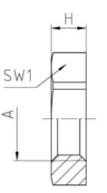

#### **SPECIFICATION**

| Product Type                    | Standard                  |
|---------------------------------|---------------------------|
| Body Material                   | Polyamide                 |
| Min Temperature Rating °C       | -40                       |
| Max Temperature Rating °C       | 100                       |
| Colour                          | Black - RAL 9005          |
| Thread Size                     | PG36                      |
| Internal Connecting Thread Type | Pg as per DIN 40430       |
| Width Across Flat 1 (mm)        | 60                        |
| Height (mm)                     | 8                         |
| Connecting Thread Size          | Pg 36                     |
| Additional Material Detail      | Body - Polyamide PA6 GF30 |