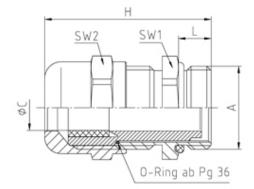

#### **SPECIFICATION**

| Product Type                    | Standard                                                      |
|---------------------------------|---------------------------------------------------------------|
| Sealing Ring Material           | Polychloroprene-Nitrile rubber CR/NBR                         |
| Body Material                   | Nickel Plated Brass                                           |
| Min Temperature Rating °C       | -20                                                           |
| Max Temperature Rating °C       | 100                                                           |
| IP Rating                       | 68                                                            |
| Thread Size                     | PG42                                                          |
| Clamping Range Min (mm)         | 30                                                            |
| Clamping Range Max (mm)         | 38                                                            |
| Lamellar Insert Material        | Polyamide PA6 V-2                                             |
| External Connecting Thread Type | PG                                                            |
| Thread Length (mm)              | 10                                                            |
| Width Across Flat 1 (mm)        | 57                                                            |
| Width Across Flat 2 (mm)        | 57                                                            |
| Height (mm)                     | 49                                                            |
| Connecting Thread Size          | Pg 42                                                         |
| Additional Material Detail      | Body - Brass CuZn39Pb3 nickel plated, O-Ring - Nitrile rubber |