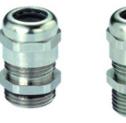

#### DESCRIPTION

Perfect cable gland PG42 thread length 10, min/max cable dia 30-38

#### **CABLE GLANDS/GROMMETS FEATURES**

- PG Nickel Plated Brass
- Easy to install
- 50.0xx range offers protection against twisting and also offers integrated anchorage
- · EMC Versions available

Subject to technical modification without notice. Typographical and other errors do not justify claim for damages.