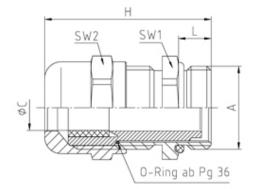

#### **SPECIFICATION**

| Product Type                    | Standard                                                      |
|---------------------------------|---------------------------------------------------------------|
| Sealing Ring Material           | Polychloroprene-Nitrile rubber CR/NBR                         |
| Body Material                   | Nickel Plated Brass                                           |
| Min Temperature Rating °C       | -20                                                           |
| Max Temperature Rating °C       | 100                                                           |
| IP Rating                       | 68                                                            |
| Thread Size                     | PG16                                                          |
| Clamping Range Min (mm)         | 10                                                            |
| Clamping Range Max (mm)         | 14                                                            |
| Lamellar Insert Material        | Polyamide PA6 V-2                                             |
| External Connecting Thread Type | PG                                                            |
| Thread Length (mm)              | 6.5                                                           |
| Width Across Flat 1 (mm)        | 24                                                            |
| Width Across Flat 2 (mm)        | 24                                                            |
| Height (mm)                     | 31.5                                                          |
| Connecting Thread Size          | Pg 16                                                         |
| Additional Material Detail      | Body - Brass CuZn39Pb3 nickel plated, O-Ring - Nitrile rubber |