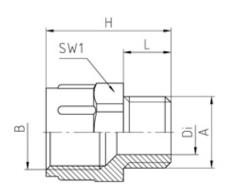

## **SPECIFICATION**

| Product Type                    | Standard                                           |
|---------------------------------|----------------------------------------------------|
| Body Material                   | Polyamide                                          |
| Min Temperature Rating °C       | -30                                                |
| Max Temperature Rating °C       | 100                                                |
| IP Rating                       | dependent on the combination with other components |
| Hole Diameter (mm)              | 11                                                 |
| Thread Size                     | M20 - Pg 11                                        |
| External Connecting Thread Type | Metric as per EN 60423                             |
| Internal Connecting Thread Type | Pg as per DIN 40430                                |
| Thread Length (mm)              | 11                                                 |
| Width Across Flat 1 (mm)        | 22                                                 |
| Height (mm)                     | 26.5                                               |
| Connecting Thread Size          | M20x1.5                                            |
| Additional Material Detail      | Body - Polyamide PA6 GF30                          |