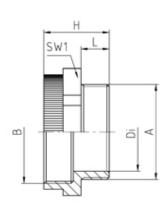

## **SPECIFICATION**

| Product Type                    | Standard                                           |
|---------------------------------|----------------------------------------------------|
| Body Material                   | Polyamide                                          |
| Min Temperature Rating °C       | -30                                                |
| Max Temperature Rating °C       | 100                                                |
| IP Rating                       | dependent on the combination with other components |
| Colour                          | Light Grey - RAL 7035                              |
| Thread Size                     | M32-M40                                            |
| External Connecting Thread Type | M40x1.5                                            |
| Internal Connecting Thread Type | Metric, as per EN 60423                            |
| Thread Length (mm)              | 10                                                 |
| Interior Diameter (mm)          | 26                                                 |
| Width Across Flat 1 (mm)        | 45                                                 |
| Height (mm)                     | 25                                                 |
| Connecting Thread Size          | M32x1.5                                            |
| Additional Material Detail      | Body - Polyamide PA6 GF30                          |