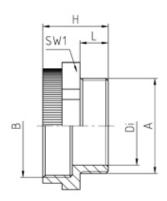

## **SPECIFICATION**

| D 1 (T                          | 0                                                  |
|---------------------------------|----------------------------------------------------|
| Product Type                    | Standard                                           |
| Body Material                   | Polyamide                                          |
| Min Temperature Rating °C       | -30                                                |
| Max Temperature Rating °C       | 100                                                |
| IP Rating                       | dependent on the combination with other components |
| Colour                          | Black - RAL 9005                                   |
| Thread Size                     | M50 - M40                                          |
| External Connecting Thread Type | M40x1.5                                            |
| Internal Connecting Thread Type | Metric, as per EN 60423                            |
| Thread Length (mm)              | 12                                                 |
| Width Across Flat 1 (mm)        | 55                                                 |
| Height (mm)                     | 18                                                 |
| Connecting Thread Size          | M50x1.5                                            |
| Additional Material Detail      | Body - Polyamide PA6 GF30                          |