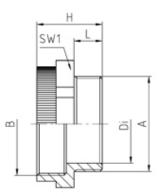

#### **SPECIFICATION**

| Product Type                    | Standard                                           |
|---------------------------------|----------------------------------------------------|
| Body Material                   | Polyamide                                          |
| Min Temperature Rating °C       | -30                                                |
| Max Temperature Rating °C       | 100                                                |
| IP Rating                       | dependent on the combination with other components |
| Colour                          | Black - RAL 9005                                   |
| Thread Size                     | M50 - M20                                          |
| External Connecting Thread Type | M20x1.5                                            |
| Internal Connecting Thread Type | Metric, as per EN 60423                            |
| Thread Length (mm)              | 12                                                 |
| Width Across Flat 1 (mm)        | 55                                                 |
| Height (mm)                     | 18                                                 |
| Connecting Thread Size          | M50x1.5                                            |
| Additional Material Detail      | Body - Polyamide PA6 GF30                          |