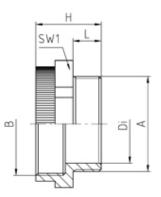

#### **SPECIFICATION**

| Product Type                    | Standard                                           |
|---------------------------------|----------------------------------------------------|
| Body Material                   | Polyamide                                          |
| Min Temperature Rating °C       | -30                                                |
| Max Temperature Rating °C       | 100                                                |
| IP Rating                       | dependent on the combination with other components |
| Colour                          | Black - RAL 9005                                   |
| Thread Size                     | M40 - M25                                          |
| External Connecting Thread Type | M25x1.5                                            |
| Internal Connecting Thread Type | Metric, as per EN 60423                            |
| Thread Length (mm)              | 10                                                 |
| Width Across Flat 1 (mm)        | 46                                                 |
| Height (mm)                     | 16                                                 |
| Connecting Thread Size          | M40x1.5                                            |
| Additional Material Detail      | Body - Polyamide PA6 GF30                          |