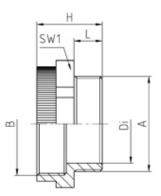

#### **SPECIFICATION**

| Product Type                    | Standard                                           |
|---------------------------------|----------------------------------------------------|
| Body Material                   | Polyamide                                          |
| Min Temperature Rating °C       | -30                                                |
| Max Temperature Rating °C       | 100                                                |
| IP Rating                       | dependent on the combination with other components |
| Colour                          | Black - RAL 9005                                   |
| Thread Size                     | M40 - M20                                          |
| External Connecting Thread Type | M20x1.5                                            |
| Internal Connecting Thread Type | Metric, as per EN 60423                            |
| Thread Length (mm)              | 10                                                 |
| Width Across Flat 1 (mm)        | 46                                                 |
| Height (mm)                     | 16                                                 |
| Connecting Thread Size          | M40x1.5                                            |
| Additional Material Detail      | Body - Polyamide PA6 GF30                          |