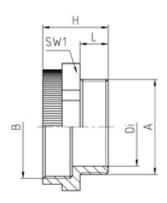

## **SPECIFICATION**

| Product Type                    | Standard                                           |
|---------------------------------|----------------------------------------------------|
| Body Material                   | Polyamide                                          |
| Min Temperature Rating °C       | -30                                                |
| Max Temperature Rating °C       | 100                                                |
| IP Rating                       | dependent on the combination with other components |
| Colour                          | Black - RAL 9005                                   |
| Thread Size                     | M40 - M16                                          |
| External Connecting Thread Type | M16x1.5                                            |
| Internal Connecting Thread Type | Metric, as per EN 60423                            |
| Thread Length (mm)              | 10                                                 |
| Width Across Flat 1 (mm)        | 46                                                 |
| Height (mm)                     | 16                                                 |
| Connecting Thread Size          | M40x1.5                                            |
| Additional Material Detail      | Body - Polyamide PA6 GF30                          |