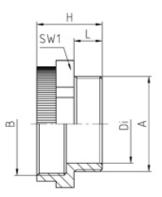

#### **SPECIFICATION**

| Product Type                    | Standard                                           |
|---------------------------------|----------------------------------------------------|
| Body Material                   | Polyamide                                          |
| Min Temperature Rating °C       | -30                                                |
| Max Temperature Rating °C       | 100                                                |
| IP Rating                       | dependent on the combination with other components |
| Colour                          | Black - RAL 9005                                   |
| Thread Size                     | M25 - M20                                          |
| External Connecting Thread Type | M20x1.5                                            |
| Internal Connecting Thread Type | Metric, as per EN 60423                            |
| Thread Length (mm)              | 8                                                  |
| Width Across Flat 1 (mm)        | 29                                                 |
| Height (mm)                     | 14                                                 |
| Connecting Thread Size          | M25x1.5                                            |
| Additional Material Detail      | Body - Polyamide PA6 GF30                          |