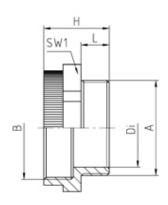

## **SPECIFICATION**

| D 1 (T                          | 0                                                  |
|---------------------------------|----------------------------------------------------|
| Product Type                    | Standard                                           |
| Body Material                   | Polyamide                                          |
| Min Temperature Rating °C       | -30                                                |
| Max Temperature Rating °C       | 100                                                |
| IP Rating                       | dependent on the combination with other components |
| Colour                          | Black - RAL 9005                                   |
| Thread Size                     | M25 - M12                                          |
| External Connecting Thread Type | M12x1.5                                            |
| Internal Connecting Thread Type | Metric, as per EN 60423                            |
| Thread Length (mm)              | 8                                                  |
| Width Across Flat 1 (mm)        | 29                                                 |
| Height (mm)                     | 14                                                 |
| Connecting Thread Size          | M25x1.5                                            |
| Additional Material Detail      | Body - Polyamide PA6 GF30                          |