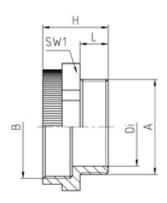

## **SPECIFICATION**

| Product Type                    | Standard                                           |
|---------------------------------|----------------------------------------------------|
| Body Material                   | Polyamide                                          |
| Min Temperature Rating °C       | -30                                                |
| Max Temperature Rating °C       | 100                                                |
| IP Rating                       | dependent on the combination with other components |
| Colour                          | Black - RAL 9005                                   |
| Thread Size                     | M16 - M12                                          |
| External Connecting Thread Type | M12x1.5                                            |
| Internal Connecting Thread Type | Metric, as per EN 60423                            |
| Thread Length (mm)              | 8                                                  |
| Width Across Flat 1 (mm)        | 24                                                 |
| Height (mm)                     | 12                                                 |
| Connecting Thread Size          | M16x1.5                                            |
| Additional Material Detail      | Body - Polyamide PA6 GF30                          |