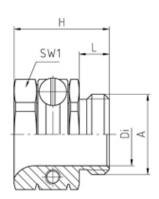

## **SPECIFICATION**

| Product Type                    | Standard                                                     |
|---------------------------------|--------------------------------------------------------------|
| Body Material                   | Nickel Plated Brass                                          |
| Max Temperature Rating °C       | 200                                                          |
| IP Rating                       | dependent on the combination with other components           |
| Thread Size                     | M25                                                          |
| External Connecting Thread Type | Metric                                                       |
| Thread Length (mm)              | 8                                                            |
| Strain Relief Clamp Material    | Brass, nickel-plated                                         |
| Bolt/Nut Material               | Stainless Steel                                              |
| Bolts                           | Stainless steel                                              |
| Interior Diameter (mm)          | 20.5                                                         |
| Width Across Flat 1 (mm)        | 30                                                           |
| Height (mm)                     | 24                                                           |
| Connecting Thread Size          | M25x1.5                                                      |
| Additional Material Detail      | Body, Pressure screw, strain relief clamp - Brass CuZn39Pb3, |
|                                 | nickel-plated.                                               |