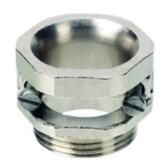

## **DESCRIPTION**

Favorit pressure screw M25X1,5 thread length 8 M25X1.5 Body, Pressure screw, strain relief clamp - Brass CuZn39Pb3, nickel-plated.

Subject to technical modification without notice. Typographical and other errors do not justify claim for damages.

## **SPECIFICATION**

| Product Type                    | Standard                                                     |
|---------------------------------|--------------------------------------------------------------|
| Body Material                   | Nickel Plated Brass                                          |
| Max Temperature Rating °C       | 200                                                          |
| IP Rating                       | dependent on the combination with other components           |
| Thread Size                     | M25                                                          |
| External Connecting Thread Type | Metric                                                       |
| Thread Length (mm)              | 8                                                            |
| Strain Relief Clamp Material    | Brass, nickel-plated                                         |
| Bolt/Nut Material               | Stainless Steel                                              |
| Bolts                           | Stainless steel                                              |
| Interior Diameter (mm)          | 20.5                                                         |
| Width Across Flat 1 (mm)        | 30                                                           |
| Height (mm)                     | 24                                                           |
| Connecting Thread Size          | M25x1.5                                                      |
| Additional Material Detail      | Body, Pressure screw, strain relief clamp - Brass CuZn39Pb3, |
|                                 | nickel-plated.                                               |