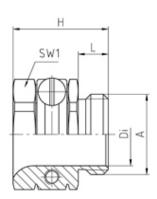

## **SPECIFICATION**

| Product Type                    | Standard                                                     |
|---------------------------------|--------------------------------------------------------------|
| Body Material                   | Nickel Plated Brass                                          |
| Max Temperature Rating °C       | 200                                                          |
| IP Rating                       | dependent on the combination with other components           |
| Thread Size                     | M20                                                          |
| External Connecting Thread Type | Metric                                                       |
| Thread Length (mm)              | 7.5                                                          |
| Strain Relief Clamp Material    | Brass, nickel-plated                                         |
| Bolt/Nut Material               | Stainless Steel                                              |
| Bolts                           | Stainless steel                                              |
| Interior Diameter (mm)          | 15.5                                                         |
| Width Across Flat 1 (mm)        | 24                                                           |
| Height (mm)                     | 23                                                           |
| Connecting Thread Size          | M20x1.5                                                      |
| Additional Material Detail      | Body, Pressure screw, strain relief clamp - Brass CuZn39Pb3, |
|                                 | nickel-plated.                                               |