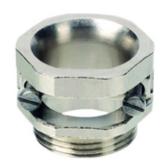

## **DESCRIPTION**

Favorit pressure screw M20X1,5 thread length 7.5 M20x1.5 Body, Pressure screw, strain relief clamp - Brass CuZn39Pb3, nickel-plated.

Subject to technical modification without notice. Typographical and other errors do not justify claim for damages.

## **SPECIFICATION**

| Product Type                    | Standard                                                     |
|---------------------------------|--------------------------------------------------------------|
| Body Material                   | Nickel Plated Brass                                          |
| Max Temperature Rating °C       | 200                                                          |
| IP Rating                       | dependent on the combination with other components           |
| Thread Size                     | M20                                                          |
| External Connecting Thread Type | Metric                                                       |
| Thread Length (mm)              | 7.5                                                          |
| Strain Relief Clamp Material    | Brass, nickel-plated                                         |
| Bolt/Nut Material               | Stainless Steel                                              |
| Bolts                           | Stainless steel                                              |
| Interior Diameter (mm)          | 15.5                                                         |
| Width Across Flat 1 (mm)        | 24                                                           |
| Height (mm)                     | 23                                                           |
| Connecting Thread Size          | M20x1.5                                                      |
| Additional Material Detail      | Body, Pressure screw, strain relief clamp - Brass CuZn39Pb3, |
|                                 | nickel-plated.                                               |