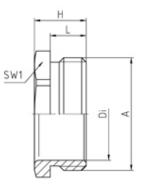

#### **SPECIFICATION**

| Product Type                    | Standard                                           |
|---------------------------------|----------------------------------------------------|
| Body Material                   | Nickel Plated Brass                                |
| Max Temperature Rating °C       | 200                                                |
| IP Rating                       | dependent on the combination with other components |
| Hole Diameter (mm)              | 15.5                                               |
| Thread Size                     | M20                                                |
| External Connecting Thread Type | Metric                                             |
| Thread Length (mm)              | 7.5                                                |
| Width Across Flat 1 (mm)        | 20                                                 |
| Height (mm)                     | 10.5                                               |
| Connecting Thread Size          | M20x1.5                                            |
| Additional Material Detail      | Body - Brass CuZn39Pb3 nickel plated               |