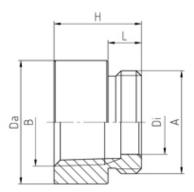

#### **SPECIFICATION**

| Product Type                    | Standard                                           |
|---------------------------------|----------------------------------------------------|
| Body Material                   | Nickel Plated Brass                                |
| Max Temperature Rating °C       | 200                                                |
| IP Rating                       | dependent on the combination with other components |
| Hole Diameter (mm)              | 15                                                 |
| Thread Size                     | M20-NPT 1/2                                        |
| External Connecting Thread Type | NPT 1/2""                                          |
| Internal Connecting Thread Type | NPT                                                |
| Thread Length (mm)              | 6.5                                                |
| External Diameter (mm)          | 24                                                 |
| Height (mm)                     | 25                                                 |
| Connecting Thread Size          | M20x1.5                                            |
| Additional Material Detail      | Body - Brass CuZn39Pb3 nickel plated               |