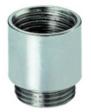

#### DESCRIPTION

Adapter M20/NPT1/2 thread length 6.5 M20x1.5 Body - Brass CuZn39Pb3 nickel plated

Subject to technical modification without notice. Typographical and other errors do not justify claim for damages.

#### **SPECIFICATION**

| Product Type                    | Standard                                           |
|---------------------------------|----------------------------------------------------|
| Body Material                   | Nickel Plated Brass                                |
| Max Temperature Rating °C       | 200                                                |
| IP Rating                       | dependent on the combination with other components |
| Hole Diameter (mm)              | 15                                                 |
| Thread Size                     | M20-NPT 1/2                                        |
| External Connecting Thread Type | NPT 1/2""                                          |
| Internal Connecting Thread Type | NPT                                                |
| Thread Length (mm)              | 6.5                                                |
| External Diameter (mm)          | 24                                                 |
| Height (mm)                     | 25                                                 |
| Connecting Thread Size          | M20x1.5                                            |
| Additional Material Detail      | Body - Brass CuZn39Pb3 nickel plated               |