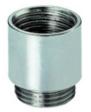

#### DESCRIPTION

Adapter M16/NPT1/2 thread length 6.5 M16x1.5 Body - Brass CuZn39Pb3 nickel plated

Subject to technical modification without notice. Typographical and other errors do not justify claim for damages.

#### **SPECIFICATION**

| Product Type                    | Standard                                           |
|---------------------------------|----------------------------------------------------|
| Body Material                   | Nickel Plated Brass                                |
| Max Temperature Rating °C       | 200                                                |
| IP Rating                       | dependent on the combination with other components |
| Hole Diameter (mm)              | 11                                                 |
| Thread Size                     | M16-NPT 1/2                                        |
| External Connecting Thread Type | NPT 1/2""                                          |
| Internal Connecting Thread Type | NPT                                                |
| Thread Length (mm)              | 6.5                                                |
| External Diameter (mm)          | 24                                                 |
| Height (mm)                     | 25                                                 |
| Connecting Thread Size          | M16x1.5                                            |
| Additional Material Detail      | Body - Brass CuZn39Pb3 nickel plated               |