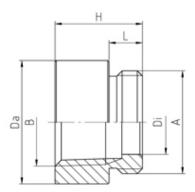

#### **SPECIFICATION**

| Product Type                    | Standard                                           |
|---------------------------------|----------------------------------------------------|
| Body Material                   | Nickel Plated Brass                                |
| Max Temperature Rating °C       | 200                                                |
| IP Rating                       | dependent on the combination with other components |
| Hole Diameter (mm)              | 11                                                 |
| Thread Size                     | M16-NPT 1/2                                        |
| External Connecting Thread Type | NPT 1/2""                                          |
| Internal Connecting Thread Type | NPT                                                |
| Thread Length (mm)              | 6.5                                                |
| External Diameter (mm)          | 24                                                 |
| Height (mm)                     | 25                                                 |
| Connecting Thread Size          | M16x1.5                                            |
| Additional Material Detail      | Body - Brass CuZn39Pb3 nickel plated               |