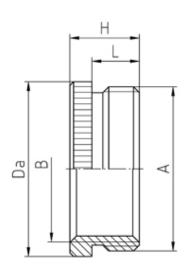

## **SPECIFICATION**

| Product Type                    | Standard                                           |
|---------------------------------|----------------------------------------------------|
| Body Material                   | Nickel Plated Brass                                |
| Max Temperature Rating °C       | 200                                                |
| IP Rating                       | dependent on the combination with other components |
| External Connecting Thread Type | Pg 29                                              |
| Internal Connecting Thread Type | M25x1.5 metric, as per EN 60423                    |
| Thread Length (mm)              | 8                                                  |
| External Diameter (mm)          | 39                                                 |
| Height (mm)                     | 11.5                                               |
| Additional Material Detail      | Body - Brass CuZn39Pb3 nickel plated               |