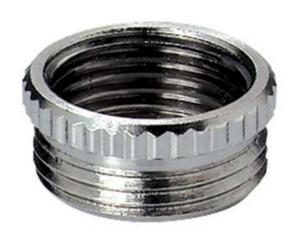

## **DESCRIPTION**

ADAPTER PG29/M25

Subject to technical modification without notice.

Typographical and other errors do not justify claim for damages.

## **SPECIFICATION**

| Product Type                    | Standard                                           |
|---------------------------------|----------------------------------------------------|
| Body Material                   | Nickel Plated Brass                                |
| Max Temperature Rating °C       | 200                                                |
| IP Rating                       | dependent on the combination with other components |
| External Connecting Thread Type | Pg 29                                              |
| Internal Connecting Thread Type | M25x1.5 metric, as per EN 60423                    |
| Thread Length (mm)              | 8                                                  |
| External Diameter (mm)          | 39                                                 |
| Height (mm)                     | 11.5                                               |
| Additional Material Detail      | Body - Brass CuZn39Pb3 nickel plated               |