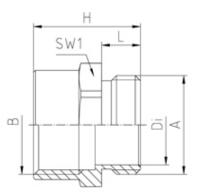

#### **SPECIFICATION**

| Product Type                    | Standard                                           |
|---------------------------------|----------------------------------------------------|
| Body Material                   | Nickel Plated Brass                                |
| Max Temperature Rating °C       | 200                                                |
| IP Rating                       | dependent on the combination with other components |
| Hole Diameter (mm)              | 18.5                                               |
| Thread Size                     | PG16 - M25                                         |
| External Connecting Thread Type | Metric as per EN 60423                             |
| Internal Connecting Thread Type | Pg as per DIN 40430                                |
| Thread Length (mm)              | 7                                                  |
| Width Across Flat 1 (mm)        | 27                                                 |
| Height (mm)                     | 20.5                                               |
| Connecting Thread Size          | M25x1.5                                            |
| Additional Material Detail      | Body - Brass CuZn39Pb3 nickel plated               |