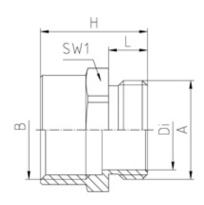

## **SPECIFICATION**

| Product Type                    | Standard                                           |
|---------------------------------|----------------------------------------------------|
| Body Material                   | Nickel Plated Brass                                |
| Max Temperature Rating °C       | 200                                                |
| IP Rating                       | dependent on the combination with other components |
| Hole Diameter (mm)              | 15                                                 |
| Thread Size                     | PG11 - M20                                         |
| External Connecting Thread Type | Metric as per EN 60423                             |
| Internal Connecting Thread Type | Pg as per DIN 40430                                |
| Thread Length (mm)              | 6.5                                                |
| Width Across Flat 1 (mm)        | 22                                                 |
| Height (mm)                     | 17.5                                               |
| Connecting Thread Size          | M20x1.5                                            |
| Additional Material Detail      | Body - Brass CuZn39Pb3 nickel plated               |