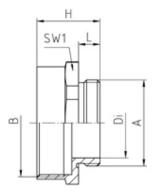

#### **SPECIFICATION**

| Product Type                    | Standard                                           |
|---------------------------------|----------------------------------------------------|
| Body Material                   | Nickel Plated Brass                                |
| Max Temperature Rating °C       | 200                                                |
| IP Rating                       | dependent on the combination with other components |
| Thread Size                     | M40-M50                                            |
| External Connecting Thread Type | M50x1.5                                            |
| Internal Connecting Thread Type | Metric, as per EN 60423                            |
| Thread Length (mm)              | 8                                                  |
| Interior Diameter (mm)          | 34                                                 |
| Width Across Flat 1 (mm)        | 52                                                 |
| Height (mm)                     | 30                                                 |
| Connecting Thread Size          | M40x1.5                                            |
| Additional Material Detail      | Body - Brass CuZn39Pb3 nickel plated               |