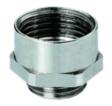

#### DESCRIPTION

Enlarger M40M50 thread length 8 M40x1.5 Body - Brass CuZn39Pb3 nickel plated

#### CABLE GLANDS/GROMMETS FEATURES

- Easy to install
- Made From Nickel Plated Brass

Subject to technical modification without notice. Typographical and other errors do not justify claim for damages.