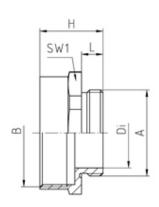

### **SPECIFICATION**

| Product Type                    | Standard                                           |
|---------------------------------|----------------------------------------------------|
| Body Material                   | Nickel Plated Brass                                |
| Max Temperature Rating °C       | 200                                                |
| IP Rating                       | dependent on the combination with other components |
| Thread Size                     | M20-M25                                            |
| External Connecting Thread Type | M25x1.5                                            |
| Internal Connecting Thread Type | Metric, as per EN 60423                            |
| Thread Length (mm)              | 6                                                  |
| Interior Diameter (mm)          | 15                                                 |
| Width Across Flat 1 (mm)        | 27                                                 |
| Height (mm)                     | 18.5                                               |
| Connecting Thread Size          | M20x1.5                                            |
| Additional Material Detail      | Body - Brass CuZn39Pb3 nickel plated               |