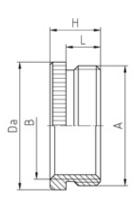

## **DESCRIPTION**

Reduction tool M16X1,5 thread length 6.5 M20x1.5 Body - Brass CuZn39Pb3 nickel plated

Subject to technical modification without notice.

Typographical and other errors do not justify claim for damages.

## **SPECIFICATION**

| Product Type                    | Standard                                           |
|---------------------------------|----------------------------------------------------|
| Body Material                   | Nickel Plated Brass                                |
| Max Temperature Rating °C       | 200                                                |
| IP Rating                       | dependent on the combination with other components |
| Thread Size                     | M20 - M16                                          |
| External Connecting Thread Type | M16x1.5                                            |
| Internal Connecting Thread Type | Metric, as per EN 60423                            |
| Thread Length (mm)              | 6.5                                                |
| External Diameter (mm)          | 24                                                 |
| Height (mm)                     | 9                                                  |
| Connecting Thread Size          | M20x1.5                                            |
| Additional Material Detail      | Body - Brass CuZn39Pb3 nickel plated               |