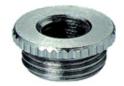

#### DESCRIPTION

Reduction tool M12X1,5 thread length 6.5 M20x1.5 Body - Brass CuZn39Pb3 nickel plated

Subject to technical modification without notice. Typographical and other errors do not justify claim for damages.

#### **SPECIFICATION**

| Product Type                    | Standard                                           |
|---------------------------------|----------------------------------------------------|
| Body Material                   | Nickel Plated Brass                                |
| Max Temperature Rating °C       | 200                                                |
| IP Rating                       | dependent on the combination with other components |
| Thread Size                     | M20 - M12                                          |
| External Connecting Thread Type | M12x1.5                                            |
| Internal Connecting Thread Type | Metric, as per EN 60423                            |
| Thread Length (mm)              | 6.5                                                |
| External Diameter (mm)          | 24                                                 |
| Height (mm)                     | 9                                                  |
| Connecting Thread Size          | M20x1.5                                            |
| Additional Material Detail      | Body - Brass CuZn39Pb3 nickel plated               |