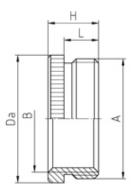

#### **SPECIFICATION**

| Product Type                    | Standard                                           |
|---------------------------------|----------------------------------------------------|
| Body Material                   | Nickel Plated Brass                                |
| Max Temperature Rating °C       | 200                                                |
| IP Rating                       | dependent on the combination with other components |
| Thread Size                     | M20 - M12                                          |
| External Connecting Thread Type | M12x1.5                                            |
| Internal Connecting Thread Type | Metric, as per EN 60423                            |
| Thread Length (mm)              | 6.5                                                |
| External Diameter (mm)          | 24                                                 |
| Height (mm)                     | 9                                                  |
| Connecting Thread Size          | M20x1.5                                            |
| Additional Material Detail      | Body - Brass CuZn39Pb3 nickel plated               |