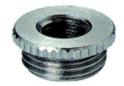

#### DESCRIPTION

Reduction tool M12X1,5 thread length 6 M16x1.5 Body - Brass CuZn39Pb3 nickel plated

Subject to technical modification without notice. Typographical and other errors do not justify claim for damages.

#### **SPECIFICATION**

| Product Type                    | Standard                                           |
|---------------------------------|----------------------------------------------------|
| Body Material                   | Nickel Plated Brass                                |
| Max Temperature Rating °C       | 200                                                |
| IP Rating                       | dependent on the combination with other components |
| Thread Size                     | M16 - M12                                          |
| External Connecting Thread Type | M12x1.5                                            |
| Internal Connecting Thread Type | Metric, as per EN 60423                            |
| Thread Length (mm)              | 6                                                  |
| External Diameter (mm)          | 20                                                 |
| Height (mm)                     | 8.5                                                |
| Connecting Thread Size          | M16x1.5                                            |
| Additional Material Detail      | Body - Brass CuZn39Pb3 nickel plated               |