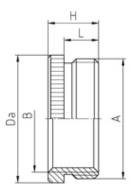

#### **SPECIFICATION**

| Product Type                    | Standard                                           |
|---------------------------------|----------------------------------------------------|
| Body Material                   | Nickel Plated Brass                                |
| Max Temperature Rating °C       | 200                                                |
| IP Rating                       | dependent on the combination with other components |
| Thread Size                     | M16 - M12                                          |
| External Connecting Thread Type | M12x1.5                                            |
| Internal Connecting Thread Type | Metric, as per EN 60423                            |
| Thread Length (mm)              | 6                                                  |
| External Diameter (mm)          | 20                                                 |
| Height (mm)                     | 8.5                                                |
| Connecting Thread Size          | M16x1.5                                            |
| Additional Material Detail      | Body - Brass CuZn39Pb3 nickel plated               |